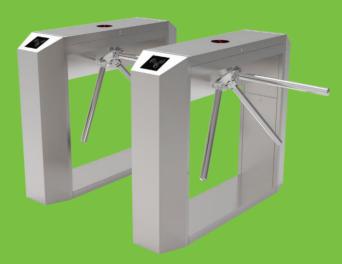

## **TS2000** PLUS

2000 Tripod Turnstile
2001 Tripod Turnstile
(w/ controller and RFID reader)
2002 Tripod Turnstile
(w/ controller and combination)

(w/ controller and combination of fingerprint & RFID reader)

Compared with TS2000 Pro series, TS2000 Plus have a different cabinet. This product is designed for higher quality but a competitive price. It has stable and reliable performance.

## **Features**

- SUS304 stainless steel housing.
- · Bi-directional tripod turnstile with arm drop function.
- LED pictograms for intuitive user experience and high throughput in both directions.
- Competitive price.
- · Low power consumption.
- · Wide range of accessories.
- Easy and simple installation process.
- High quality electrical components.
- · Easy to maintain and monitor.
- Ergonomic design makes card and fingerprint authentication fast & simple for users.
- · Secure. Supports Anti-tailgating.
- TS2000 Plus series and associated access control readers are all factory-tested prior to shipping.
- ZKTeco provides true plug-and-play turnstiles with the lowest possible total cost of ownership in the industry.