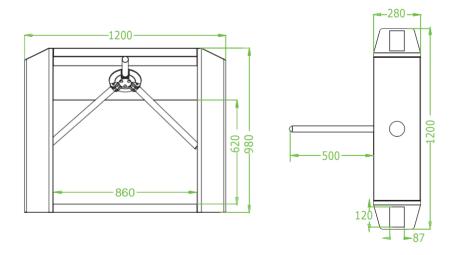

## **Specifications**

| Power requirements                 |             | AC110V/220V, 50/60Hz                                                                                         |
|------------------------------------|-------------|--------------------------------------------------------------------------------------------------------------|
| Power consumption                  | Running     | 18W                                                                                                          |
|                                    | Standby     | 6W                                                                                                           |
| Working temperature                |             | -28°C~60°C                                                                                                   |
| Working humidity                   |             | 5%~80%                                                                                                       |
| Working environment                |             | Indoor/Outdoor (if sheltered)                                                                                |
| Speed of throughput                | RFID        | Maximum 30/minute                                                                                            |
|                                    | Fingerprint | Maximum 25/minute                                                                                            |
| Lane width(mm)                     |             | 580                                                                                                          |
| Footprint(mm*mm)                   |             | 780*1200                                                                                                     |
| Dimension(mm)                      |             | L=1200, W=280, H=980                                                                                         |
| Dimension with packing(mm)         |             | L=1275, W=370, H=1063                                                                                        |
| LED indicator                      |             | Υ                                                                                                            |
| Cabinet material                   |             | SUS304 Stainless Steel                                                                                       |
| Lid material                       |             | SUS304 Stainless Steel                                                                                       |
| Barrier material                   |             | SUS304 Stainless Steel                                                                                       |
| Barrier movement                   |             | Rotation                                                                                                     |
| Emergency mode                     |             | Υ                                                                                                            |
| Security level                     |             | Medium                                                                                                       |
| Mean cycles between failure (MCBF) |             | 1 million                                                                                                    |
| Options/Accessories                |             | Counter, SUS316 Cabinet and Lid, Remote Control Card Collecting Machine, Coins Selector, Barcode Scanner, ES |

## Dimensions (mm)

V1.1 2020.02.26