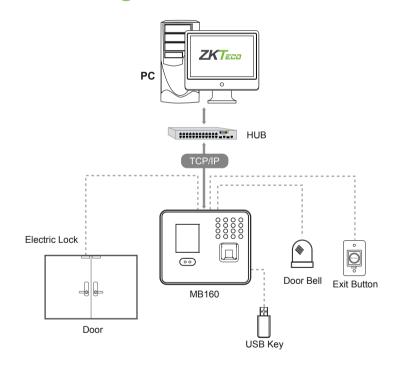

## Configuration

User verification is performed in less than 1 second, which streamlines the process of access.

The communication between the MB160 and PC is by TCP / IP or USB interface for manual data transfer. Its sleek design fits perfectly in any environment.