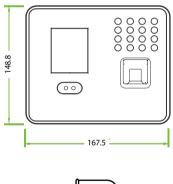

### Specifications

| Face Capacity                | 1.200                                                                                  |
|------------------------------|----------------------------------------------------------------------------------------|
| Fingerprint Capacity         | 1.500                                                                                  |
| ID Card Capacity             | 2.000 (Optional)                                                                       |
| Record Capacity              | 100.000                                                                                |
| Display                      | 2.8-inch TFT Screen                                                                    |
| Communication                | TCP/IP, USB-Host, Wi-Fi (Optional)                                                     |
| Standard Functions           | SMS, DTS, Scheduled-bell, Self-Service Query, Automatic Status Switch, T9 Input, Photo |
|                              | ID, Camera, Multi-verification, 12V Output, RS232 Printer (Optional Cable)             |
| Optional Functions           | ID / MIFARE Cards, Work Code, ADMS                                                     |
| Interface fot Access Control | 3rd Party Electric Lock, Exit Button, Alarm                                            |
| Power Supply                 | DC 12V 1.5A                                                                            |
| Verification Speed           | ≤1Sec.                                                                                 |
| Operating Temp.              | 0°c - 45°c                                                                             |
| Operating Humidity           | 20% - 80%                                                                              |
| Dimension                    | 167.5 x 148.8 x 32.2 mm (Length*Width*Thickness)                                       |

#### Dimensions