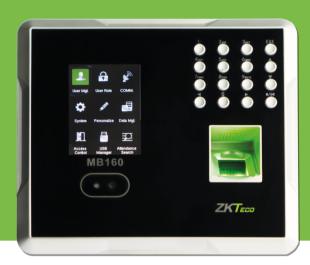

# **MB**160

Multi-Bio Time Attendance
Terminal with Access Control
Functions

MB160 is an innovative product featured with ZK advanced fingerprint and face recognition technologies. It supports multiple verification methods including face, fingerprint, card, password, combinations between them and basic access control functions.

#### **Features**

- 1.200 Faces, 1.500 Fingerprints, 100.000 Records and 2.000 Cards (Optional).
- Multi-languages.
- Communication: TCP/IP, USB-Host, Wi-Fi (Optional).
- High verification speed.
- Professional firmware and platform make it more flexible.
- Intuitive and stunning UI design.