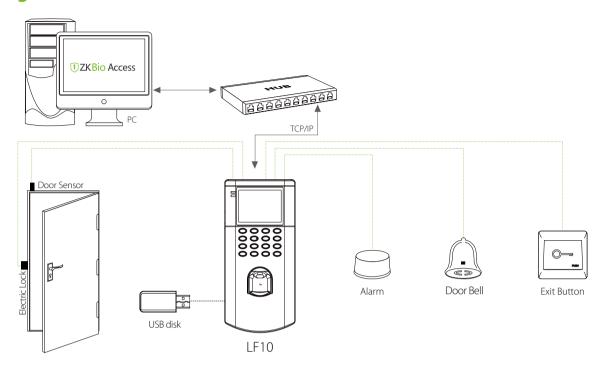

Sensor, Exit Button, Alarm output, Auxiliary Input         |
| Operating Temperature    | 0 °C- 45 °C                                                                              |
| Operating Humidity       | 20%-80%                                                                                  |
| Power Supply             | DC 12V 1.5A                                                                              |
| Dimensions               | 83*180.09*33.2mm                                                                         |
| Supported Softwares      | ZKBioAccess                                                                              |
|                          |                                                                                          |

## Configuration



## Dimensions(mm)