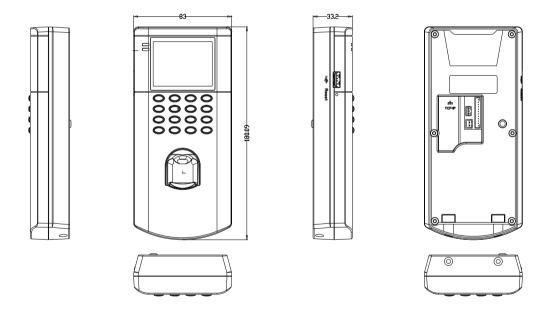

## Dimensions(mm)

## **Specification**

| Display                  | 2.4-inch TFT Color Screen                                                                |
|--------------------------|------------------------------------------------------------------------------------------|
| User Capacity            | 1,500 (optioanal card:5,000)                                                             |
| FingerPrint Capacity     | 1,500                                                                                    |
| Card Capacity            | 5,000(Optional)                                                                          |
| Transaction Capacity     | 80,000                                                                                   |
| Standard Functions       | Record Query, Automatic State Switch, Multiple Verify Modes, Wired doorbell, Wiegand Out |
| Communication            | TCP/IP, USB host                                                                         |
| Optional Functions       | ID Card, 13.56MHz IC Card                                                                |
| Access Control Interface | 3rd Party Electric Lock, Door Sensor, Exit Button, Alarm output, Auxiliary Input         |
| Operating Temperature    | 0 °C- 45 °C                                                                              |
| Operating Humidity       | 20%-80%                                                                                  |
| Power Supply             | DC 12V 1.5A                                                                              |
| Dimensions               | 83*180.09*33.2mm                                                                         |
| Supported Softwares      | ZKBioAccess                                                                              |
|                          |                                                                                          |